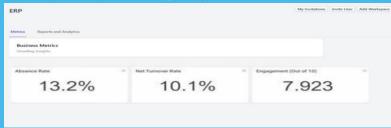

## **DashOne ERP integration**

## Integrate with existing ERP system to

- Show key Business Metrics.
- Show key Reporting and Analytics Data